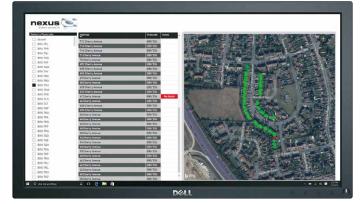

NEXUS works by displaying a series of matches that represent where either a commercial or domestic property exists on one or more datasets but not on either the rating list or council tax banding list. This indicates a potential match on a missing property or assessment that a Local Authority will be given to review. It is an effective audit tool for revenue teams to ensure they have accurately identified all domestic and commercial properties in their area liable to pay tax.

A screen grab from the NEXUS solution

by destin solutions Itd

**NEXUS** is a combination of innovation and simplicity which is helping the KIN to maximise income for all the Kent authorities. What goes on behind the scenes to match a plethora of datasets is a complicated process but what the system presents is simply a list of properties that may be missing from the respective lists.